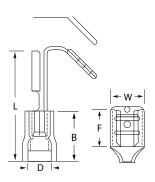

### SECTIONS AND DIMENSIONS

| PRODUCT CODE | COLOUR | CABLE SECTION<br>(mm²) | SOCKET<br>WIDTH | DIMENSIONS (mm) |     |      |      |     |
|--------------|--------|------------------------|-----------------|-----------------|-----|------|------|-----|
|              |        |                        |                 | W               | F   | L    | В    | D   |
| GFDEG - 1861 | Red    | 0.50 – 1.50 mm ²       | 0.8 x 6.35      | 6.6             | 8.0 | 22.5 | 10.5 | 3.8 |
| GFDEG - 2862 | Blue   | 1.50 – 2.50 mm ²       | 0.8 x 6.35      | 6.6             | 8.0 | 22.5 | 10.5 | 4.7 |
| GFDEG - 5866 | Yellow | 4.00 – 6.00 mm ²       | 0.8 x 6.35      | 6.6             | 8.0 | 24.0 | 13.0 | 6.2 |