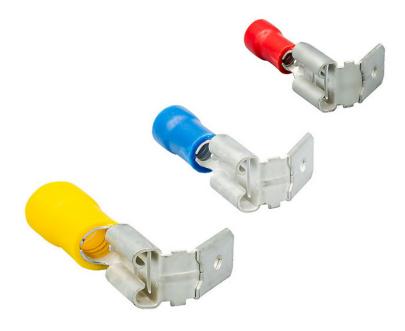

## DESCRIPTION

Male / Female Insulated Piggy Back Disconnects are designed for pleated connection. Extra spindle tab allows additional circuits to be easily added to existing connections.

### SECTIONS AND DIMENSIONS

| PRODUCT CODE | COLOUR | CABLE SECTION<br>(mm²) | SOCKET<br>WIDTH | DIMENSIONS (mm) |     |      |      |     |
|--------------|--------|------------------------|-----------------|-----------------|-----|------|------|-----|
|              |        |                        |                 | W               | F   | L    | В    | D   |
| GFDEG - 1861 | Red    | 0.50 – 1.50 mm ²       | 0.8 x 6.35      | 6.6             | 8.0 | 22.5 | 10.5 | 3.8 |
| GFDEG - 2862 | Blue   | 1.50 – 2.50 mm ²       | 0.8 x 6.35      | 6.6             | 8.0 | 22.5 | 10.5 | 4.7 |
| GFDEG - 5866 | Yellow | 4.00 – 6.00 mm ²       | 0.8 x 6.35      | 6.6             | 8.0 | 24.0 | 13.0 | 6.2 |